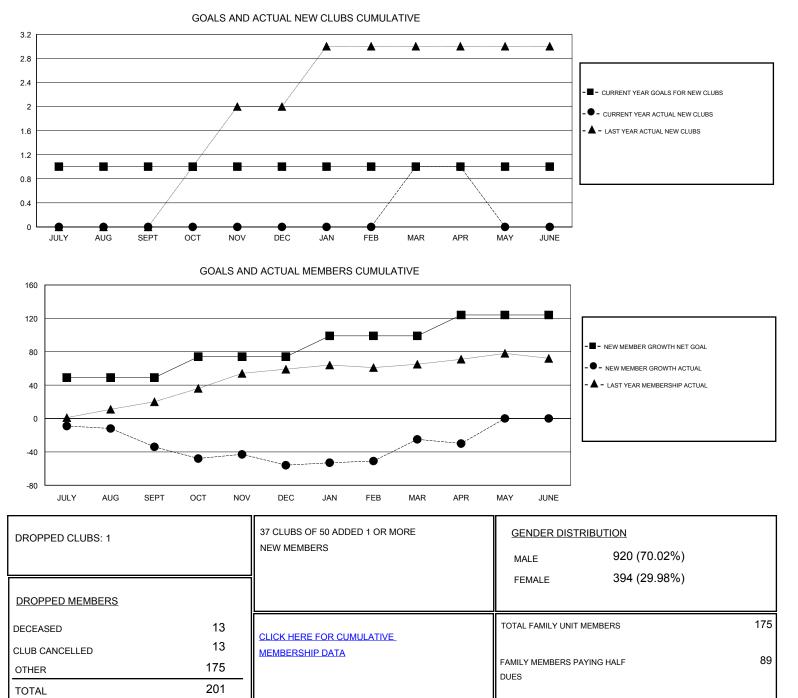

## LOCATION TEXAS

| Clubs                 |               |           |               | Members               |                                                                |                                                              |                                                    |
|-----------------------|---------------|-----------|---------------|-----------------------|----------------------------------------------------------------|--------------------------------------------------------------|----------------------------------------------------|
| RESULTS FOR 2016-2017 |               |           |               | RESULTS FOR 2016-2017 |                                                                |                                                              |                                                    |
| QUARTER               | NEW CLUB GOAL | NEW CLUBS | DROPPED CLUBS | QUARTER               | NEW MEMBER GROWTH<br>NET GOAL (not reinstated<br>or transfers) | NEW MEMBER<br>GROWTH ACTUAL (not<br>reinstated or transfers) | DROPPED<br>MEMBERS ACTUAL<br>(including transfers) |
| JULY/AUG/SEPT         | 1             | 0         | 0             | JULY/AUG/SEPT         | 49                                                             | 48                                                           | 82                                                 |
| OCT/NOV/DEC           | 0             | 0         | 1             | OCT/NOV/DEC           | 25                                                             | 30                                                           | 52                                                 |
| JAN/FEB/MAR           | 0             | 1         | 0             | JAN/FEB/MAR           | 25                                                             | 81                                                           | 50                                                 |
| APR/MAY/JUNE          | 0             | 0         | 0             | APR/MAY/JUNE          | 25                                                             | 12                                                           | 17                                                 |